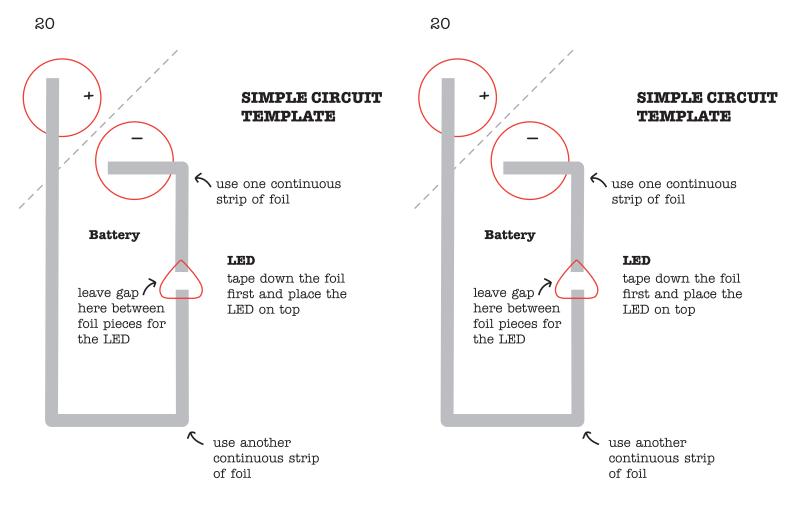

## **Directions:**

1. Turn to the template on the next page and stick foil tape over the gray lines.

**Note:** Apply the foil as a continuous piece, rather than separate pieces, even when turning corners. The adhesive on the bottom side of the foil makes a weak connection.

2. Fold the page corner along dotted line and place the battery "+" side-up over the "-" circle.

**3.** Fold the corner flap over, and clip the battery in place with a binder clip.

**4.** Stick the LED sticker onto the foil, over the footprint. The light will turn on!

This work is licensed under a Creative Commons Attribution-ShareAlike 4.0 International License: https://creativecommons.org/licenses/by-sa/4.0

SIMPLE CIRCUIT 19