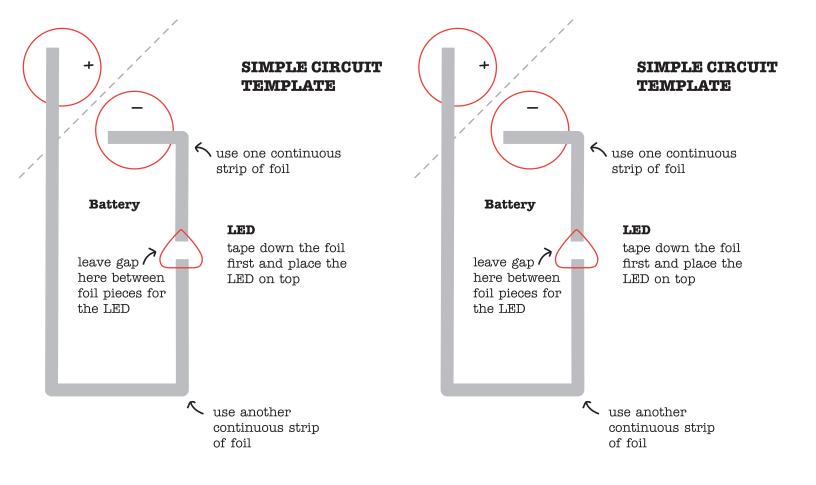

## **Directions:**

1. Turn to the template on the next page and stick foil tape over the gray lines.

**Note:** Apply the foil as a continuous piece, rather than separate pieces, even when turning corners. The adhesive on the bottom side of the foil makes a weak connection.

2. Fold the page corner along dotted line and place the battery "+" side-up over the "-" circle.

**3.** Fold the corner flap over, and clip the battery in place with a binder clip.

**4.** Stick the LED sticker onto the foil, over the footprint. The light will turn on!

This work is licensed under a Creative Commons Attribution-ShareAlike 4.0 International License: https://creativecommons.org/licenses/by-sa/4.0

SIMPLE CIRCUIT 19